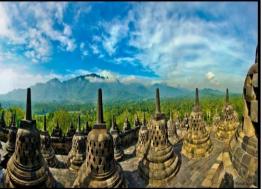

## Day 2 Kali Adem Merapi –Salak –Borobudur (B/L/D)

After breakfast, visit the view the beauty of **Merapi Volcano** (默拉皮火山) from Kali Adem Village Buddhist **(Exclude Jeep & photo spot):** We will enjoy a traditional Javanese lunch at Saung Apung Timbul Roso, a restaurant with huts built over fishpond, offering quiet and peaceful village ambiance. We will be visiting the biggest Buddhist Temple in the world: **Borobudur Temple** (婆罗浮屠佛塔) (**Our packages include entrance ticket of Borobudur temple until courtyard**). On the way back to Jogja you may shopping along **Malioboro Street**(马里奥勃罗街). Dinner at local restaurant.